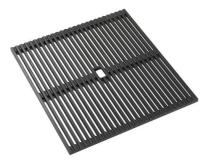

### EQUIPMENT

2 x Black grid Milanello 8100 602 1 x Space Push automatic waste fitting 8407 120

### Milanello Level 3

Compatible accessories/Accessori compatibili:

8100 602

#### EQUIPMENT

Black grid Milanello 8100 602

Space Push Gun Metal automatic waste fitting 8407 120