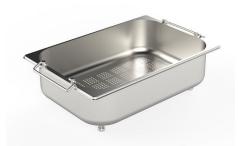

#### **OPTIONAL ACCESSORIES**

HPDE Chopping board 8657 001

HPDE Twin chopping board 8644 101

Stainless steel colander 8154 000

Stainless steel perforated tray 8156 000

Stainless steel plate rack 8100 154

Stainless steel plate rack 8100 303 \* only in combination with the accessory 8644 101

Stainless steel perforated tray 8151 000 \* only in combination with the accessory 8644 101

Walnut-wood chopping board 8642 004

**Cooker hob Milanello Gun Metal** 7681 006

Cooker hob Milanello Gun Metal 7680 006