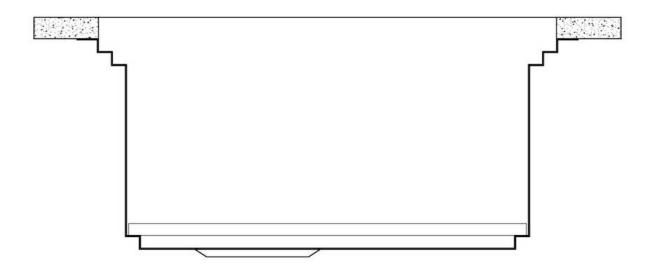

ion of numerous accessories. Grids, chopping boards, utensils' ranging system, bowls and containers of different dimensions can be alternated in the workspace with a simple gesture, and can easily be stacked, in order to be on hand at all times.

Il sistema di "corsie" rende possibile l'utilizzo combinato di innumerevoli accessori. Griglie, taglieri, portautensili, vaschette e contenitori di varie dimensioni si alternano nella zona di lavoro con un semplice gesto e possono essere impilati, sempre a portata di mano.





### Milanello Level 1

Compatible accessories/Accessori compatibili:





### Milanello Level 2

Compatible accessories/Accessori compatibili:

| 8100 | 306 |
|------|-----|
| 8156 | 000 |





### Milanello Level 3

Compatible accessories/Accessori compatibili:

8100 602



### Lavello MILANELLO cod. 1034/05\*



#### GALLERY



#### EQUIPMENT



Black grid Milanello 8100 602



Space Push Gun Metal automatic waste fitting 8407 120

#### **OPTIONAL ACCESSORIES**



HPDE Chopping board 8657 001



HPDE Twin chopping board 8644 101



Stainless steel colander 8154 000



Stainless steel perforated tray 8156 000



Stainless steel plate rack 8100 154



Stainless steel plate rack 8100 303 \* only in combination with the accessory 8644 101





Stainless steel Plate rack 8100 306



Walnut-wood chopping board 8642 003



Glass chopping board 8631 300



**Graters kit with ring-holder and food collection tray** 8159 101 \* only in combination with the accessory 8644 101





Stainless steel perforated tray 8151 000 \* only in combination with the accessory 8644