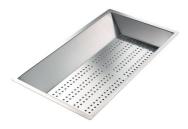

Stainless steel perforated tray 8151 000 \* only in combination with the accessory 8644 101

Walnut-wood chopping board 8642 004

**Cooker hob Milanello Gun Metal** 7681 006

Cooker hob Milanello Gun Metal 7680 006