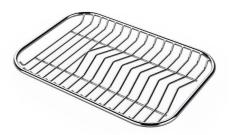

#### **OPTIONAL ACCESSORIES**

HPDE Chopping board 8657 001

HPDE Twin chopping board 8644 101

Stainless steel colander 8154 000

Stainless steel perforated tray 8156 000

Stainless steel plate rack 8100 154

Stainless steel plate rack 8100 303 \* only in combination with the accessory 8644 101

Stainless steel Plate rack 8100 306

Walnut-wood chopping board 8642 003

Glass chopping board 8631 300

**Graters kit with ring-holder and food collection tray** 8159 101 \* only in combination with the accessory 8644 101