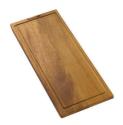

Stainless steel Plate rack 8100 306

Walnut-wood chopping board 8642 003

Glass chopping board 8631 300

**Graters kit with ring-holder and food collection tray** 8159 101 \* only in combination with the accessory 8644 101

Stainless steel perforated tray 8151 000 \* only in combination with the accessory 8644 101

Walnut-wood chopping board 8642 004

**Cooker hob Milanello Gun Metal** 7681 006

Cooker hob Milanello Gun Metal 7680 006