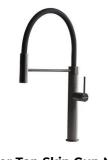

## **OPTIONAL ACCESSORIES**



HPDE Chopping board 8657 001



HPDE Twin chopping board 8644 101



Stainless steel colander 8154 000



Stainless steel perforated tray 8156 000



Stainless steel plate rack 8100 154



Stainless steel plate rack 8100 303 \* only in combination with the accessory 8644 101





Stainless steel Plate rack 8100 306



Walnut-wood chopping board 8642 003



Glass chopping board 8631 300



**Graters kit with ring-holder and food collection tray** 8159 101 \* only in combination with the accessory 8644 101





Stainless steel perforated tray 8151 000 \* only in combination with the accessory 8644 101



Walnut-wood chopping board 8642 004



**Cooker hob Milanello Gun Metal** 7681 006



Cooker hob Milanello Gun Metal 7680 006



Mixer Tap Milanello 8425 100



Mixer Tap Skin Gun Metal 8424 856