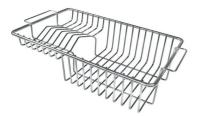

#### **OPTIONAL ACCESSORIES**

HPDE Chopping board 8657 001

HPDE Twin chopping board 8644 101

Stainless steel colander 8154 000

Stainless steel perforated tray 8156 000

Stainless steel plate rack 8100 154

Stainless steel plate rack 8100 303 \* only in combination with the accessory 8644 101

Stainless steel Plate rack 8100 306

Walnut-wood chopping board 8642 003

Glass chopping board 8631 300

**Graters kit with ring-holder and food collection tray** 8159 101 \* only in combination with the accessory 8644 101