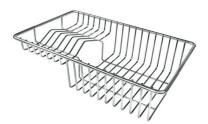

#### **OPTIONAL ACCESSORIES**

HPDE Chopping board 8657 001

HPDE Twin chopping board 8644 101

Stainless steel colander 8154 000

Stainless steel perforated tray 8156 000

Stainless steel plate rack 8100 154

Stainless steel plate rack 8100 303 \* only in combination with the accessory 8644 101

Stainless steel Plate rack 8100 306

Walnut-wood chopping board 8642 003

Glass chopping board 8631 300

**Graters kit with ring-holder and food collection tray** 8159 101 \* only in combination with the accessory 8644 101