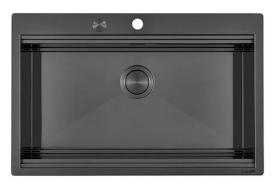

# Sink Milanello Gun Metal workstation

Kitchen Sinks Code: 1034 056

### DETAILS

| Edge/Installation Type | Flush-mount   Top-mount                                         |
|------------------------|-----------------------------------------------------------------|
| Finish                 | PVD                                                             |
| Material               | AISI 304 stainless steel                                        |
| Coloring               | Gun Metal                                                       |
| Texture                | Brushed in line                                                 |
| Base                   | 80 cm                                                           |
| Dimensions             | 806x520 mm                                                      |
| Standard fittings      | Fixing hooks, gasket, drain, overflow and siphon, boxed packing |
| Mixer holes            | 2 standard holes - 3rd hole on request                          |

| Built-in hole   | View technical data sheet                              |
|-----------------|--------------------------------------------------------|
| Drainer         | No                                                     |
| Width           | 81 cm                                                  |
| Bowl dimension  | 750x374mm                                              |
| Number of bowls | 1 bowl                                                 |
| Waste fitting   | Drain with automatic control SPACE PUSH GUN METAL - PO |