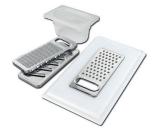

Stainless steel Plate rack 8100 306

Walnut-wood chopping board 8642 003

Glass chopping board 8631 300

**Graters kit with ring-holder and food collection tray** 8159 101 \* only in combination with the accessory 8644 101