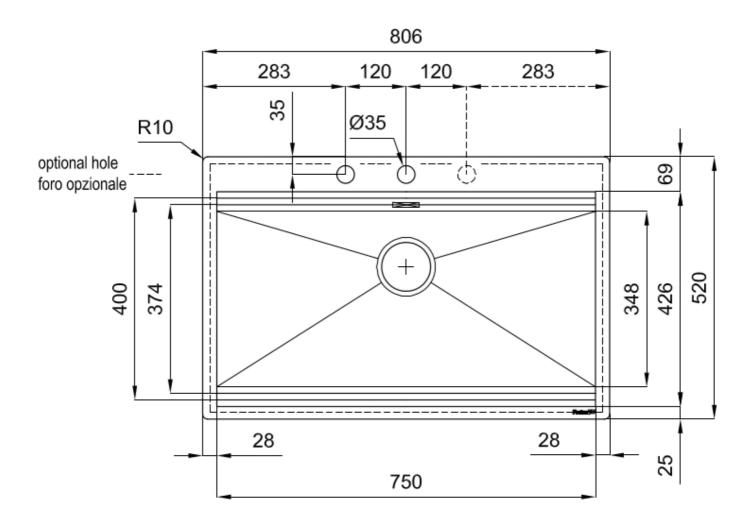

### DETAILS

| Edge/Installation Type | Flush-mount   Top-mount                                         |
|------------------------|-----------------------------------------------------------------|
| Finish                 | PVD                                                             |
| Material               | AISI 304 stainless steel                                        |
| Coloring               | Gun Metal                                                       |
| Texture                | Brushed in line                                                 |
| Base                   | 80 cm                                                           |
| Dimensions             | 806x520 mm                                                      |
| Standard fittings      | Fixing hooks, gasket, drain, overflow and siphon, boxed packing |
| Mixer holes            | 2 standard holes - 3rd hole on request                          |

| Built-in hole   | View technical data sheet                              |
|-----------------|--------------------------------------------------------|
| Drainer         | No                                                     |
| Width           | 81 cm                                                  |
| Bowl dimension  | 750x374mm                                              |
| Number of bowls | 1 bowl                                                 |
| Waste fitting   | Drain with automatic control SPACE PUSH GUN METAL - PO |