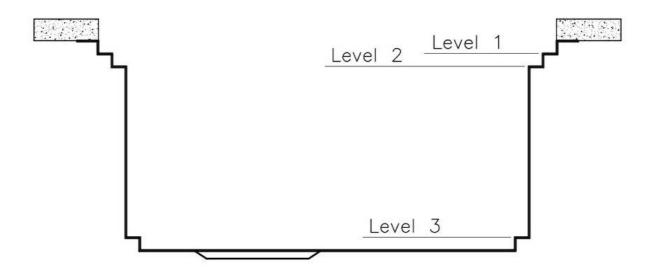

### Milanello Optional accessories / Accessori opzionali

The "rails" system makes it possible to use a combination of numerous accessories. Grids, chopping boards, utensils' ranging system, bowls and containers of different dimensions can be alternated in the workspace with a simple gesture, and can easily be stacked, in order to be on hand at all times.

Il sistema di "corsie" rende possibile l'utilizzo combinato di innumerevoli accessori. Griglie, taglieri, portautensili, vaschette e contenitori di varie dimensioni si alternano nella zona di lavoro con un semplice gesto e possono essere impilati, sempre a portata di mano.

### Milanello Level 1

Compatible accessories/Accessori compatibili:

### Milanello Level 2

Compatible accessories/Accessori compatibili:

| 8100 | 306 |
|------|-----|
| 8156 | 000 |

### Milanello Level 3

Compatible accessories/Accessori compatibili:

8100 602