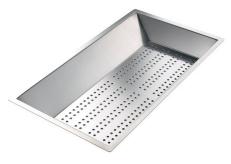

#### **OPTIONAL ACCESSORIES**

HPDE Chopping board 8657 001

HPDE Twin chopping board 8644 101

Stainless steel colander 8154 000

Stainless steel perforated tray 8156 000

Stainless steel plate rack 8100 154

Stainless steel plate rack 8100 303 \* only in combination with the accessory 8644 101

Stainless steel perforated tray 8151 000 \* only in combination with the accessory 8644 101

Walnut-wood chopping board 8642 004

**Cooker hob Milanello Gun Metal** 7681 006

Cooker hob Milanello Gun Metal 7680 006