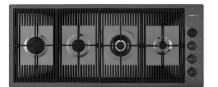

Stainless steel perforated tray 8151 000 \* only in combination with the accessory 8644 101

Walnut-wood chopping board 8642 004

**Cooker hob Milanello Gun Metal** 7681 006

Cooker hob Milanello Gun Metal 7680 006