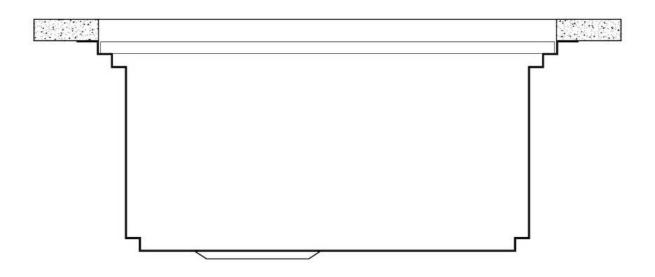

|

### **TECHNICAL DATA**





### Milanello Optional accessories / Accessori opzionali

The "rails" system makes it possible to use a combination of numerous accessories. Grids, chopping boards, utensils' ranging system, bowls and containers of different dimensions can be alternated in the workspace with a simple gesture, and can easily be stacked, in order to be on hand at all times.

Il sistema di "corsie" rende possibile l'utilizzo combinato di innumerevoli accessori. Griglie, taglieri, portautensili, vaschette e contenitori di varie dimensioni si alternano nella zona di lavoro con un semplice gesto e possono essere impilati, sempre a portata di mano.





### Milanello Level 1

Compatible accessories/Accessori compatibili:





### Milanello Level 2

Compatible accessories/Accessori compatibili:

| 8100 | 306 |
|------|-----|
| 8156 | 000 |





### Milanello Level 3

Compatible accessories/Accessori compatibili:

8100 602



### Lavello MILANELLO cod. 1034/05\*



#### GALLERY



#### EQUIPMENT



Black grid Milanello 8100 602



Space Push Gun Metal automatic waste fitting 8407 120

#### **OPTIONAL ACCESSORIES**



HPDE Chopping board 8657 001



HPDE Twin chopping board 8644 101



Stainless steel colander 8154 000



Stainless steel perforated tray 8156 000



Stainless steel plate rack 8100 154



Stainless steel plate rack 8100 303 \* only in combination with the accessory 8644 101





Stainless steel Plate rack 8100 306



Walnut-wood chopping board 8642 003



Glass chopping board 8631 300



**Grate