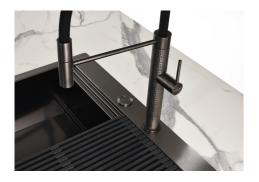

# Sink Milanello Gun Metal workstation

Kitchen Sinks Code: 1034 056

### DETAILS

| Edge/Installation Type | Flush-mount   Top-mount                                         |
|------------------------|-----------------------------------------------------------------|
| Finish                 | PVD                                                             |
| Material               | AISI 304 stainless steel                                        |
| Coloring               | Gun Metal                                                       |
| Texture                | Brushed in line                                                 |
| Base                   | 80 cm                                                           |
| Dimensions             | 806x520 mm                                                      |
| Standard fittings      | Fixing hooks, gasket, drain, overflow and siphon, boxed packing |
| Mixer holes            | 2 standard holes - 3rd hole on request                          |

| Built-in hole   | View technical data sheet                              |
|-----------------|--------------------------------------------------------|
| Drainer         | No                                                     |
| Width           | 81 cm                                                  |
| Bowl dimension  | 750x374mm                                              |
| Number of bowls | 1 bowl                                                 |
| Waste fitting   | Drain with automatic control SPACE PUSH GUN METAL - PO |

#### FEATURES

| Gun Metal            | The Gun Metal finish is obtained by treating steel with a physical process called PVD (Phisical Vacuum Deposition) which deposits particles of noble metals on the surface. The result is a unique and refined aesthetic effect, and an improvement of the mechanical properties of the steel which is more resistant to impact and scratches. |
|----------------------|------------------------------------------------------------------------------------------------------------------------------------------------------------------------------------------------------------------------------------------------------------------------------------------------------------------------------------------------|
| Diamond-shape bottom | The draining of water is an important feature in a sink, and it's always taken good care of in<br>Foster products. In the bent-welded sinks, which would have a flat bottom, the proper draining<br>is guaranteed by the elegant beveling, which helps the water flow.                                                                         |
| High thickness       | 1mm thick steel. A significant thickness, which guarantees the maximum sturdiness and durability.                                                                                                                                                                                                                                              |