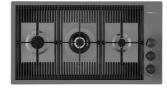

Stainless steel perforated tray 8151 000 \* only in combination with the accessory 8644 101

Walnut-wood chopping board 8642 004

**Cooker hob Milanello Gun Metal** 7681 006

Cooker hob Milanello Gun Metal 7680 006