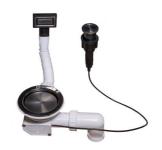

### EQUIPMENT

2 x Black grid Milanello 8100 602 1 x Space Push automatic waste fitting 8407 120

| Automatic waste fitting                | The waste-fitting with round remote knob is supplied; a practical accessory which makes it unnecessary to get wet in order to drain the water from the bowl.                                                                                                                                                                                                                                                                                                                                                                                                                                                                                                                                          |
|----------------------------------------|-------------------------------------------------------------------------------------------------------------------------------------------------------------------------------------------------------------------------------------------------------------------------------------------------------------------------------------------------------------------------------------------------------------------------------------------------------------------------------------------------------------------------------------------------------------------------------------------------------------------------------------------------------------------------------------------------------|
| Space waste fitting                    | The elegant SPACE steel cap closes the drain and leaves no visible residues collected in the basket below. Space also has a small footprint and allows the optimal use of the under-sink compartment.                                                                                                                                                                                                                                                                                                                                                                                                                                                                                                 |
| 2nd/3rd hole availaible                | The sink can be customized with the execution on request of additional holes, usable for<br>double-hole mixers, for remote controlled drains or for the installation of soap dispensers. The<br>positions are marked on the drawings with dotted line holes.                                                                                                                                                                                                                                                                                                                                                                                                                                          |
| Save space system                      | Drain and siphon are designed to leave as much space as possible in the under-sink area, more and more useful today for theseparate waste collection systems.                                                                                                                                                                                                                                                                                                                                                                                                                                                                                                                                         |
| Triple recess - sliding<br>accessories | The Foster Milano sink has an ingenious design that makes it simple to use a large set of optional accessories. On the topmost supporting step, the innovative Black grids slide, creating a large and practical surface to rinse food and crockery. The second step is meant to support and allow the sliding of a complete combination of accessories, which make some operations practical and safe: rinse, drain, slice, grate everything can be done inside the sink. The third supporting step is on the bottom of the bowl. On this step one can rest the Black grids, making it possible to rinse foodstuffs without their coming in contact with the bottom of the sink, which may be dirty. |
| Perimetral overflow                    | The overflow is always a security on the Foster sinks that prevents the overflow of water in case of oversights. The perimeter drain solution improves aesthetics thanks to its square and essential shape.                                                                                                                                                                                                                                                                                                                                                                                                                                                                                           |
| Small radius                           | Bowls with squared shapes with a modern design and an increased capacity, for a minimal aesthetics connected with an extreme practicity.                                                                                                                                                                                                                                                                                                                                                                                                                                                                                                                                                              |
| Double mixer hole                      | The large tap counter is already fitted with a series of 2 tap holes. In the second hole it is possible to install the remote control of the automatic drain or, alternatively, a practical soap dispenser.                                                                                                                                                                                                                                                                                                                                                                                                                                                                                           |

#### EQUIPMENT

Black grid Milanello 8100 602

Space Push Gun Metal automatic waste fitting 8407 120