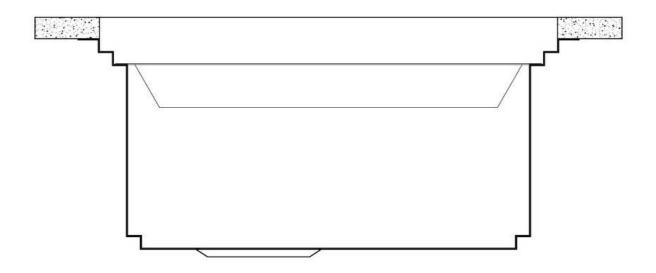

### Milanello Level 2

Compatible accessories/Accessori compatibili:

| 8100 | 306 |
|------|-----|
| 8156 | 000 |