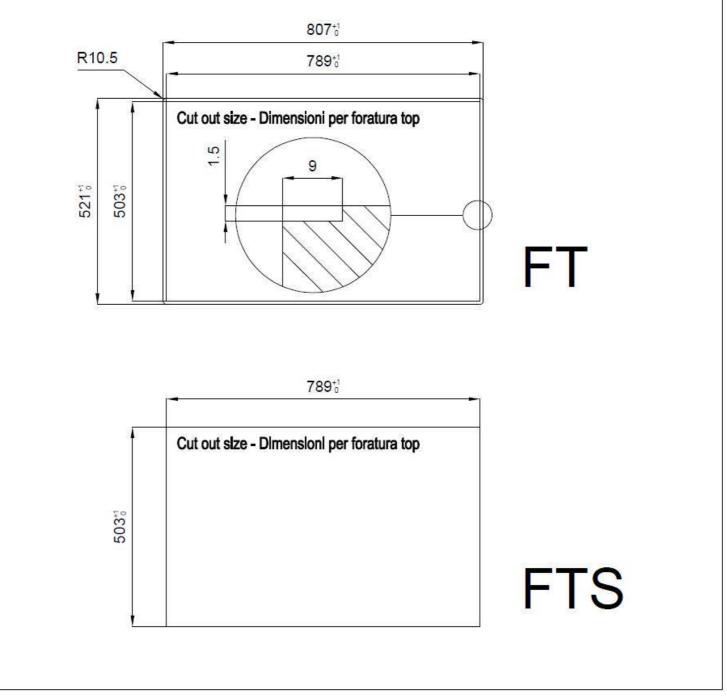

### DETAILS

| Edge/Installation Type | Flush-mount   Top-mount                                         |
|------------------------|-----------------------------------------------------------------|
| Finish                 | PVD                                                             |
| Material               | AISI 304 stainless steel                                        |
| Coloring               | Gun Metal                                                       |
| Texture                | Brushed in line                                                 |
| Base                   | 80 cm                                                           |
| Dimensions             | 806x520 mm                                                      |
| Standard fittings      | Fixing hooks, gasket, drain, overflow and siphon, boxed packing |
| Mixer holes            | 2 standard holes - 3rd hole on request                          |

| Built-in hole   | View technical data sheet                              |
|-----------------|--------------------------------------------------------|
| Drainer         | No                                                     |
| Width           | 81 cm                                                  |
| Bowl dimension  | 750x374mm                                              |
| Number of bowls | 1 bowl                                                 |
| Waste fitting   | Drain with automatic control SPACE PUSH GUN METAL - PO |