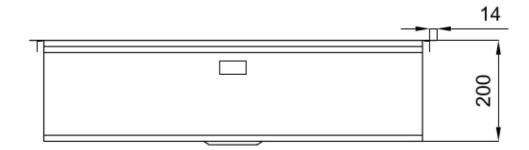

### DETAILS

| Edge/Installation Type | Flush-mount   Top-mount                                         |
|------------------------|-----------------------------------------------------------------|
| Finish                 | PVD                                                             |
| Material               | AISI 304 stainless steel                                        |
| Coloring               | Gun Metal                                                       |
| Texture                | Brushed in line                                                 |
| Base                   | 80 cm                                                           |
| Dimensions             | 806x520 mm                                                      |
| Standard fittings      | Fixing hooks, gasket, drain, overflow and siphon, boxed packing |
| Mixer holes            | 2 standard holes - 3rd hole on request                          |